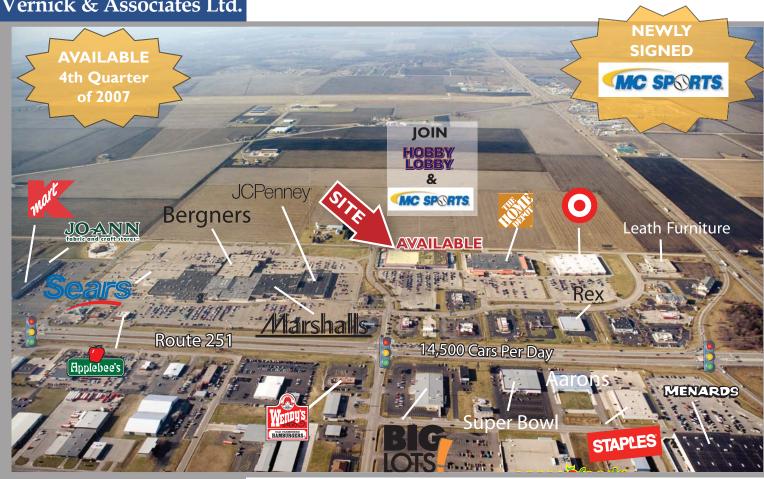

Phone: 773.327.0620

kvernick@vernickassociates.com

1650 38th Street Peru, Illinois (La Salle County)

- Wal-Mart vacating in the spring of 2007
- 27,730 SF still available after Hobby Lobby and MC Sports
- Building is located in La Salle County on State Route 251 (14,500 cars per day) just South of I-80
- Other retailers present in this market include JC Penney, Jo-Ann Marshalls, Home Depot, Bergers, Sears, MC Sports, Big Lots, Hy-Vee, Kohl's, Staples, Menards, Jewel, Kmart, Leath Furniture, Target, Wal-Mart Supercenter in '07.