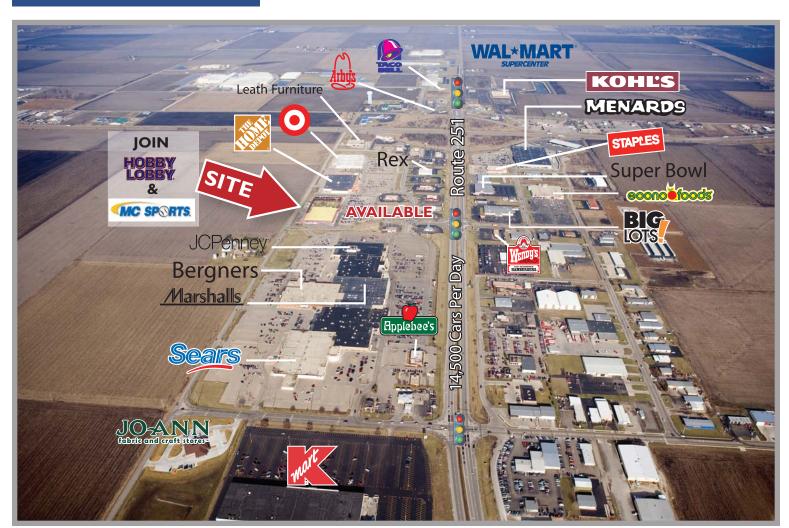

Phone: 773.327.0620

kvernick@vernickassociates.com

1650 38th Street Peru, Illinois (La Salle County)

- Wal-Mart vacating in the spring of 2007
- 27,730 SF still available after Hobby Lobby and MC Sports
- Building is located in La Salle County on State Route 251 (14,500 cars per day) just South of I-80
- Other retailers present in this market include JC Penney, Jo-Ann Marshalls, Home Depot, Bergers, Sears, MC Sports, Big Lots, Hy-Vee, Kohl's, Staples, Menards, Jewel, Kmart, Leath Furniture, Target, Wal-Mart Supercenter in '07.